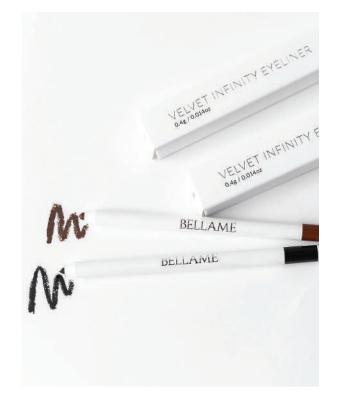

# **MEET THE PRODUCT** VELVET INFINITY EYELINERS

### **MADE IN KOREA**

#### CRUELTY-FREE • VEGAN • GLUTEN-FREE • PHTHALATE FREE • PARABEN FREE

Experience luxury precision with our creamy, blendable formula. Waterproof and richly pigmented, featuring a twist-up design that defines with perfection.

NOIR: A deep black brilliance