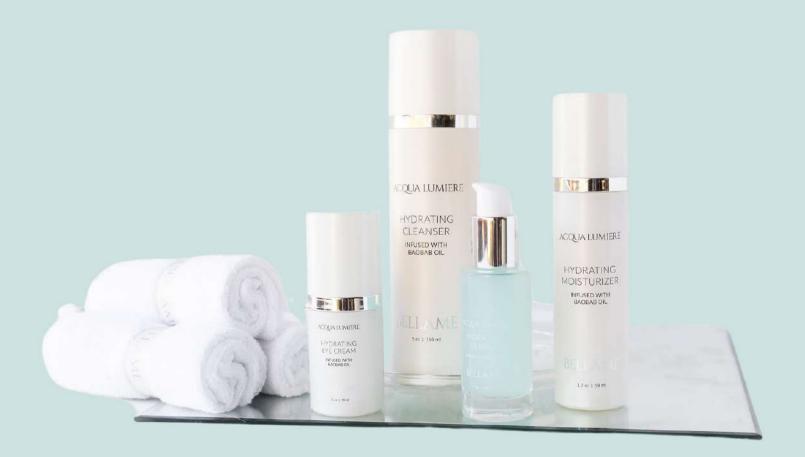

# BELLAME Skin Care



# **Step-by-Step Morning Regimen**

Formulated with clinical-grade ingredients, choose the booster that suits your concerns. Detailed ingredients can be viewed at www.bellame.com. Questions? Contact hello@bellame.com



#### STEP 5: Choose a Moisturizer

- Acqua Lumiere Moistuirzer
- Hero Moisturizer
- Baobab Facial Oil



#### **STEP 5: Luxe Soleil Sunscreen**



### BELLAME

# Step-by-Step Night Regimen

Formulated with clinical-grade ingredients, choose the booster that suits your concerns. Detailed ingredients can be viewed at www.bellame.com. Questions? Contact hello@bellame.com

### **STEP 3: Choose a Targeted Booster**

- Acqua Lumiere Serum (Multi)
- Hyaluronic Acid
- Niacinamide Booster
- Retinol \*
- Vitamin C Serum

### **STEP 4: Acqua Lumiere Eye Cream**



#### STEP 5: Choos