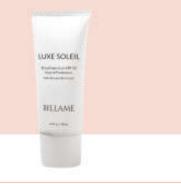

# BELLAME Skin Care



# **Step-by-Step Morning Regimen**

Formulated with clinical-grade ingredients, choose the booster that suits your concerns. Detailed ingredients can be viewed at www.bellame.com. Questions? Contact hello@bellame.com



#### STEP 5: Choose a Moisturizer

- Acqua Lumiere Moistuirzer
- Hero Moisturizer
- Baobab Facial Oil



#### **STEP 5: Luxe Soleil Sunscreen**



### BELLAME

# Step-by-Step Night Regimen

Formulated with clinical-grade ingredients, choose the booster that suits your concerns. Detailed ingredients can be viewed at www.bellame.com. Questions? Contact hello@bellame.com

### **STEP 3: Choose a Targeted Booster**

- Acqua Lumiere Serum (Multi)
- Hyaluronic Acid
- Niacinamide Booster
- Retinol \*
- Vitamin C Serum

### **STEP 4: Acqua Lumiere Eye Cream**



#### STEP 5: Choose a Moisturizer

- Dream Luxe Sleeping Mask
- Hero Moisturizer
- Baobab Facial Oil
- Acqua Lumiere Moisturizer



BELLAME

\*For Retinol, avoid pairing it with vitamin C serum. Start with 1-2 weekly applications, increasing gradually. Apply sunscreen during the day. Avoid retinol if you are pregnant or planning to become pregnant. Consult your healthcare profession