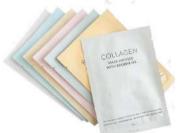

### **Collagen Infused Sheet Masks**

Experience luxury with BELLAME's collagen-infused skincare, enhanced with Baobab Oil's antioxidant-rich, moisturizing power. Choose from seven clinically proven ingredients to target your desired results. \*For an extra dose of pampering, chill the mask in the refrigerator for 30 minutes before using it.