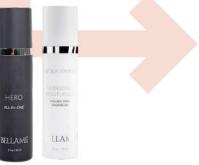

#### STEP 5: Choose a Moisturizer

- Acqua Lumiere Moistuirzer
- Hero Moisturizer
- Baobab Facial Oil

#### STEP 5: Choose a Moisturizer

- Dream Luxe Sleeping Mask
- Hero Moisturizer
- Baobab Facial Oil
- Acqua Lumiere Moisturizer

BELLAME

\*For Retinol, avoid pairing it with vitamin C serum. Start with 1-2 weekly applications, increasing gradually. Apply sunscreen during the day. Avoid retinol if you are pregnant or planning to become pregnant. Consult your healthcare professional for questions.