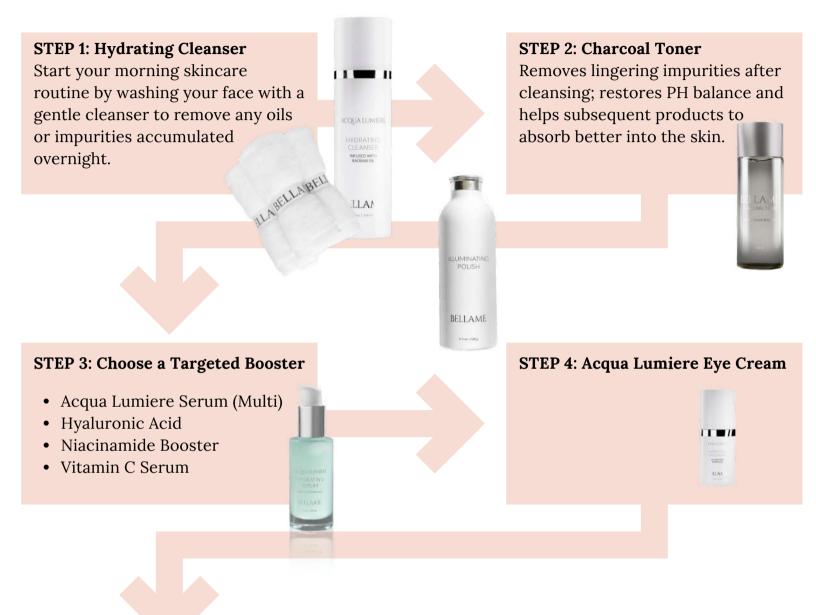

# **Step-by-Step Morning Regimen**

Formulated with clinical-grade ingredients, choose the booster that suits your concerns. Detailed ingredients can be viewed at www.bellame.com. Questions? Contact hello@bellame.com

### **STEP 3: Choose a Targeted Booster**

- Acqua Lumiere Serum (Multi)
- Hyaluronic Acid
- Niacinamide Booster
- Retinol \*
- Vitamin C Serum

### **STEP 4: Acqua Lumiere Eye Cream**