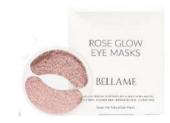

### **Rose Glow Eye Masks**

Refresh tired, dull eyes with clinical-grade ingredients, such as hyaluronic acid, retinol, and mineral-rich ocean water, delivered via our proprietary 3-layer technology to reduce fine lines, brighten dark circles, and depuff eye area. \*For an extra dose of pampering, chill the mask in the refrigerator for 30 minutes before using it.